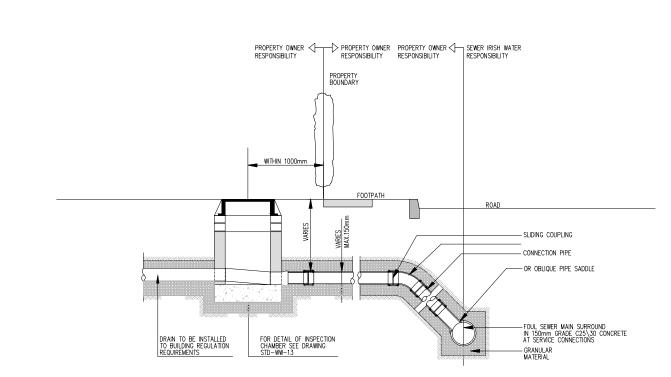

NOTES:

- 1. ALL DIMENSIONS IN MILLIMETRES (mm) UNLESS NOTED OTHERWISE.
- AN INSPECTION CHAMBER SHOULD BE LOCATED AT OR WITHIN 1m OF THE PROPERTY BOUNDARY AT THE UPSTREAM END OF EACH SERVICE CONNECTION ON THE PRIVATE SIDE OF THE CURRILAGE, IF PRACTICABLE. CONSULT WITH IRISH WATER ON ALTERNATIVE LOCATIONS
- ANY PIPE AND ASSOCIATED ACCESS UPSTREAM OF THE POINT OF CONNECTION TO A PUBLIC SEWER IS A PRIVATE DRAIN AND SHOULD BE CONSTRUCTED IN ACCORDANCE WITH THE BUILDING REGULATIONS.
- 4. ACCESS POINTS SHOULD BE LOCATED SO THAT THEY ARE ACCESSIBLE AND APPARENT TO THE MAINTAINER AT ALL TIMES FOR USE. THEY SHOULD AVOID REAR CARDENS OR ENCLOSED LOCATIONS AND THEY SHOULD NEVER BE OVERLAIN WITH SURFACE DRESSING, TOPSOIL, ETC.
- 5. COVERS AND FRAMES SHALL BE SUITABLE FOR ROAD AND TRAFFIC CONDITIONS SUBJECT TO APPROVAL FROM IRISH WATER.
- 6. 200mm ALL AROUND, 100mm DEEP CONCRETE PLINTH WITH PROTECTIVE STAINLESS STEEL METAL BAND AROUND COVERS IN GREEN AREAS.
- 7. PROPRIETARY PREFABRICATED CHAMBER UNITS MAY ALSO BE USED, SUBJECT TO APPROVAL FROM IRISH WATER.
- 8. CHAMBERS SHALL BE SURROUNDED BY A MINIMUM OF 150mm COMPACTED CLAUSE 804 OR CLAUSE 808 MATERIAL AS PER STD-WW-07.