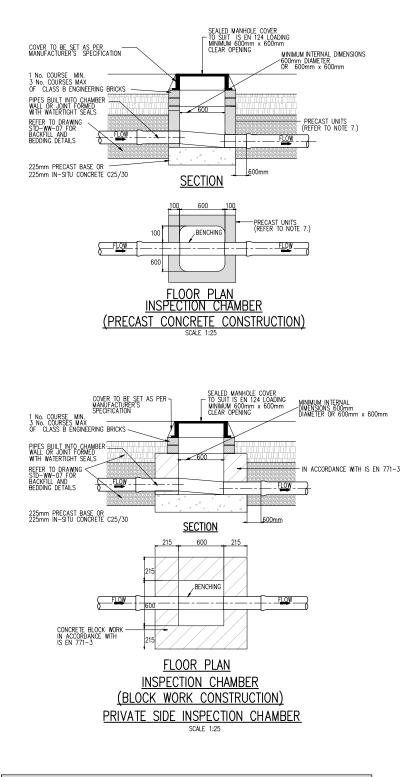

## DRAIN AND SERVICE CONNECTION PIPEWORK

SCALE 1:25

| Туре                  | Depth to (m) | Interna                     | al Sizes         | Cover Sizes                 |                  |  |
|-----------------------|--------------|-----------------------------|------------------|-----------------------------|------------------|--|
|                       |              | length x width<br>(mm x mm) | Circular<br>(mm) | length x width<br>(mm x mm) | Circular<br>(mm) |  |
| Rodding eye           |              |                             |                  |                             |                  |  |
| Access Fitting        |              |                             |                  |                             |                  |  |
| small                 | 0.6 or less  | 150 x 100                   | 150              | 150 x 100                   | 150              |  |
| large                 |              | 300 x 100                   | -                | 300 x 100                   | -                |  |
| Inspection<br>Chamber | 0.6 or less  | 300 x 300                   | 190*             | 300 x 300                   | 190*             |  |
|                       | 1.0 or less  | 450 x 450                   | 450              | 450 x 450                   | 450**            |  |
| Manhole               | 1.5 or less  | 1200 x 750                  | 1000             | 600 x 600                   | 600              |  |
|                       | over 1.5     | 1200 x 750                  | 1200             | 600 x 600                   | 600              |  |
|                       | over 2.7     | 1200 x 840                  | 1200             | 600 x 600                   | 600              |  |
| Shaft                 | over 2.7     | 900 x 840                   | 900              | 600 x 600                   | 600              |  |
| Note:                 |              | uced to 430mm in orde       |                  |                             |                  |  |

NOTES:

- 1. ALL DIMENSIONS IN MILLIMETRES (mm) UNLESS NOTED OTHERWISE.
- AN INSPECTION CHAMBER SHOULD BE LOCATED AT OR WITHIN 1m OF THE PROPERTY BOUNDARY AT THE UPSTREAM END OF EACH SERVICE CONNECTION ON THE PRIVATE SIDE OF THE CURRILAGE, IF PRACTICABLE. CONSULT WITH IRISH WATER ON ALTERNATIVE LOCATIONS
- ANY PIPE AND ASSOCIATED ACCESS UPSTREAM OF THE POINT OF CONNECTION TO A PUBLIC SEWER IS A PRIVATE DRAIN AND SHOULD BE CONSTRUCTED IN ACCORDANCE WITH THE BUILDING REGULATIONS.
- 4. ACCESS POINTS SHOULD BE LOCATED SO THAT THEY ARE ACCESSIBLE AND APPARENT TO THE MAINTAINER AT ALL TIMES FOR USE. THEY SHOULD AVOID REAR CARDENS OR ENCLOSED LOCATIONS AND THEY SHOULD NEVER BE OVERLAIN WITH SURFACE DRESSING, TOPSOIL, ETC.
- 5. COVERS AND FRAMES SHALL BE SUITABLE FOR ROAD AND TRAFFIC CONDITIONS SUBJECT TO APPROVAL FROM IRISH WATER.
- 6. 200mm ALL AROUND, 100mm DEEP CONCRETE PLINTH WITH PROTECTIVE STAINLESS STEEL METAL BAND AROUND COVERS IN GREEN AREAS.
- 7. PROPRIETARY PREFABRICATED CHAMBER UNITS MAY ALSO BE USED, SUBJECT TO APPROVAL FROM IRISH WATER.
- 8. CHAMBERS SHALL BE SURROUNDED BY A MINIMUM OF 150mm COMPACTED CLAUSE 804 OR CLAUSE 808 MATERIAL AS PER STD-WW-07.