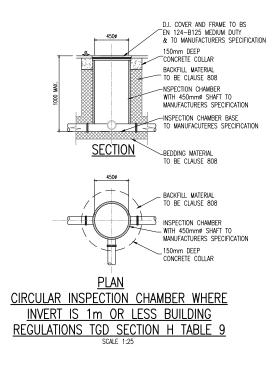

NOTES:

- 1. ALL DIMENSIONS IN MILLIMETRES (mm) UNLESS NOTED OTHERWISE.
- AN INSPECTION CHAMBER SHOULD BE LOCATED AT OR WITHIN 1m OF THE PROPERTY BOUNDARY AT THE UPSTREAM END OF EACH SERVICE CONNECTION ON THE PRIVATE SIDE OF THE CURRILAGE, IF PRACTICABLE. CONSULT WITH IRISH WATER ON ALTERNATIVE LOCATIONS
- ANY PIPE AND ASSOCIATED ACCESS UPSTREAM OF THE POINT OF CONNECTION TO A PUBLIC SEWER IS A PRIVATE DRAIN AND SHOULD BE CONSTRUCTED IN ACCORDANCE WITH THE BUILDING REGULATIONS.
- 4. ACCESS POINTS SHOULD BE LOCATED SO THAT THEY ARE ACCESSIBLE AND APPARENT TO THE MAINTAINER AT ALL TIMES FOR USE. THEY SHOULD AVOID REAR CARDENS OR ENCLOSED LOCATIONS AND THEY SHOULD NEVER BE OVERLAIN WITH SURFACE DRESSING, TOPSOIL, ETC.
- 5. COVERS AND FRAMES SHALL BE SUITABLE FOR ROAD AND TRAFFIC CONDITIONS SUBJECT TO APPROVAL FROM IRISH WATER.
- 6. 200mm ALL AROUND, 100mm DEEP CONCRETE PLINTH WITH PROTECTIVE STAINLESS STEEL METAL BAND AROUND COVERS IN GREEN AREAS.
- 7. PROPRIETARY PREFABRICATED CHAMBER UNITS MAY ALSO BE USED, SUBJECT TO APPROVAL FROM IRISH WATER.
- 8. CHAMBERS SHALL BE SURROUNDED BY A MINIMUM OF 150mm COMPACTED CLAUSE 804 OR CLAUSE 808 MATERIAL AS PER STD-WW-07.